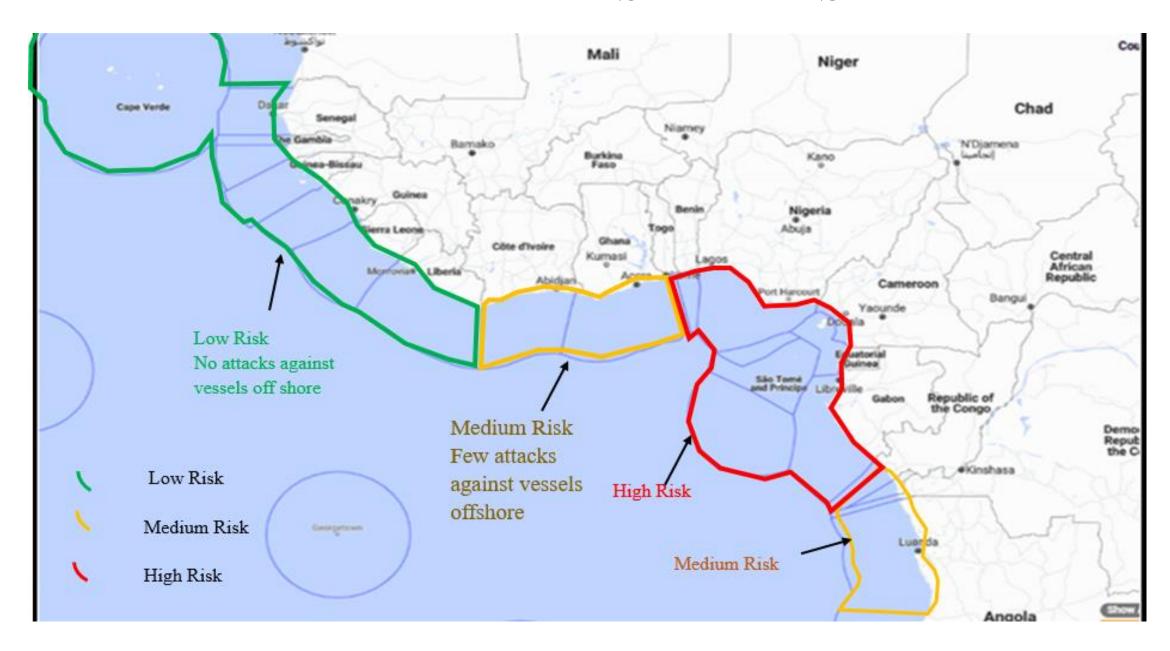

#### **OVERVIEW**

• The general maritime safety and security situation in Maritime Zone F and the Gulf of Guinea (GoG) remained safe and secure.

• No incident was recorded.