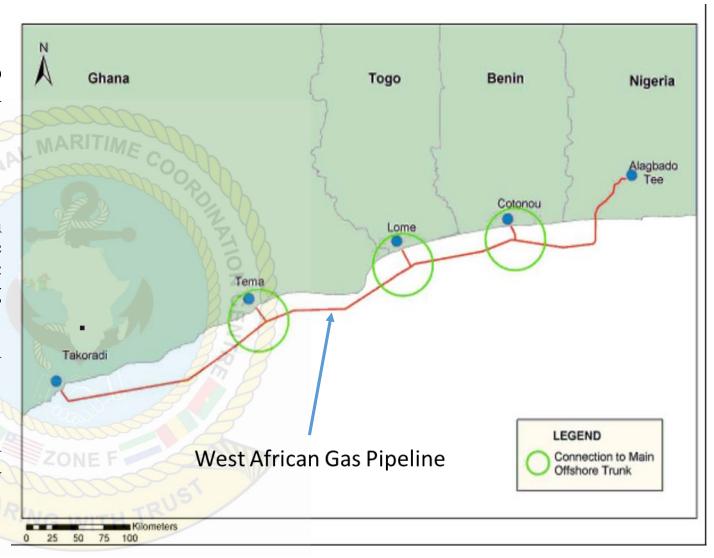

atively safe. However petty theft and robberies within ports and anchorages are likely.
- Attacks against fishing vessels in the coming days are likely.

#### MARITIME RISK AREAS



#### **NOTICES**

#### **Oil Fields**

• All vessels transiting close to the oilfields are to observe the promulgated maritime safety and security zones around the oil fields.

#### **West African Gas Pipeline**

- The West African Gas pipeline extends from Takoradi in Ghana to Nigeria. The pipeline since its installation has experienced periodic breakages due to fishing and anchoring activities on the pipeline.
- The position of the pipeline is shown on maritime charts.
- All vessels transiting the coastal areas between Ghana and Nigeria are to avoid anchoring and fishing within the pipeline protective zone.



#### MARITIME INFORMATION OF INTEREST

#### FIGHT AGAINST PIRACY

Authorities in Ghana are working on a new maritime bill, which when passed into law will see suspected pirates arrest in Ghana's waters sentenced up to a maximum of 15 years jail term.

Source: <a href="https://www.ghanaweb.com/GhanaHomeP">https://www.ghanaweb.com/GhanaHomeP</a>
<a href="mailto:age/business/Pirates-to-get-15-year-jail-term-1342816">age/business/Pirates-to-get-15-year-jail-term-1342816</a>



#### CONTACT DETAILS OF MMCC ZONE F

**ECOWAS MULTINATIONAL MARITIME COORDINATION CENTRE (MMCC ZONE F) Christianborg Castle, Osu Accra, Ghana** 

Email: zonefmmcc@gmail.com / zonefmoc@gmail.com

Website: www.mmcczonef.com

**HOTLINE: +233547976523** 

Telephone: +233246476924 / +2330302736804 / +2330302736806

Satellit